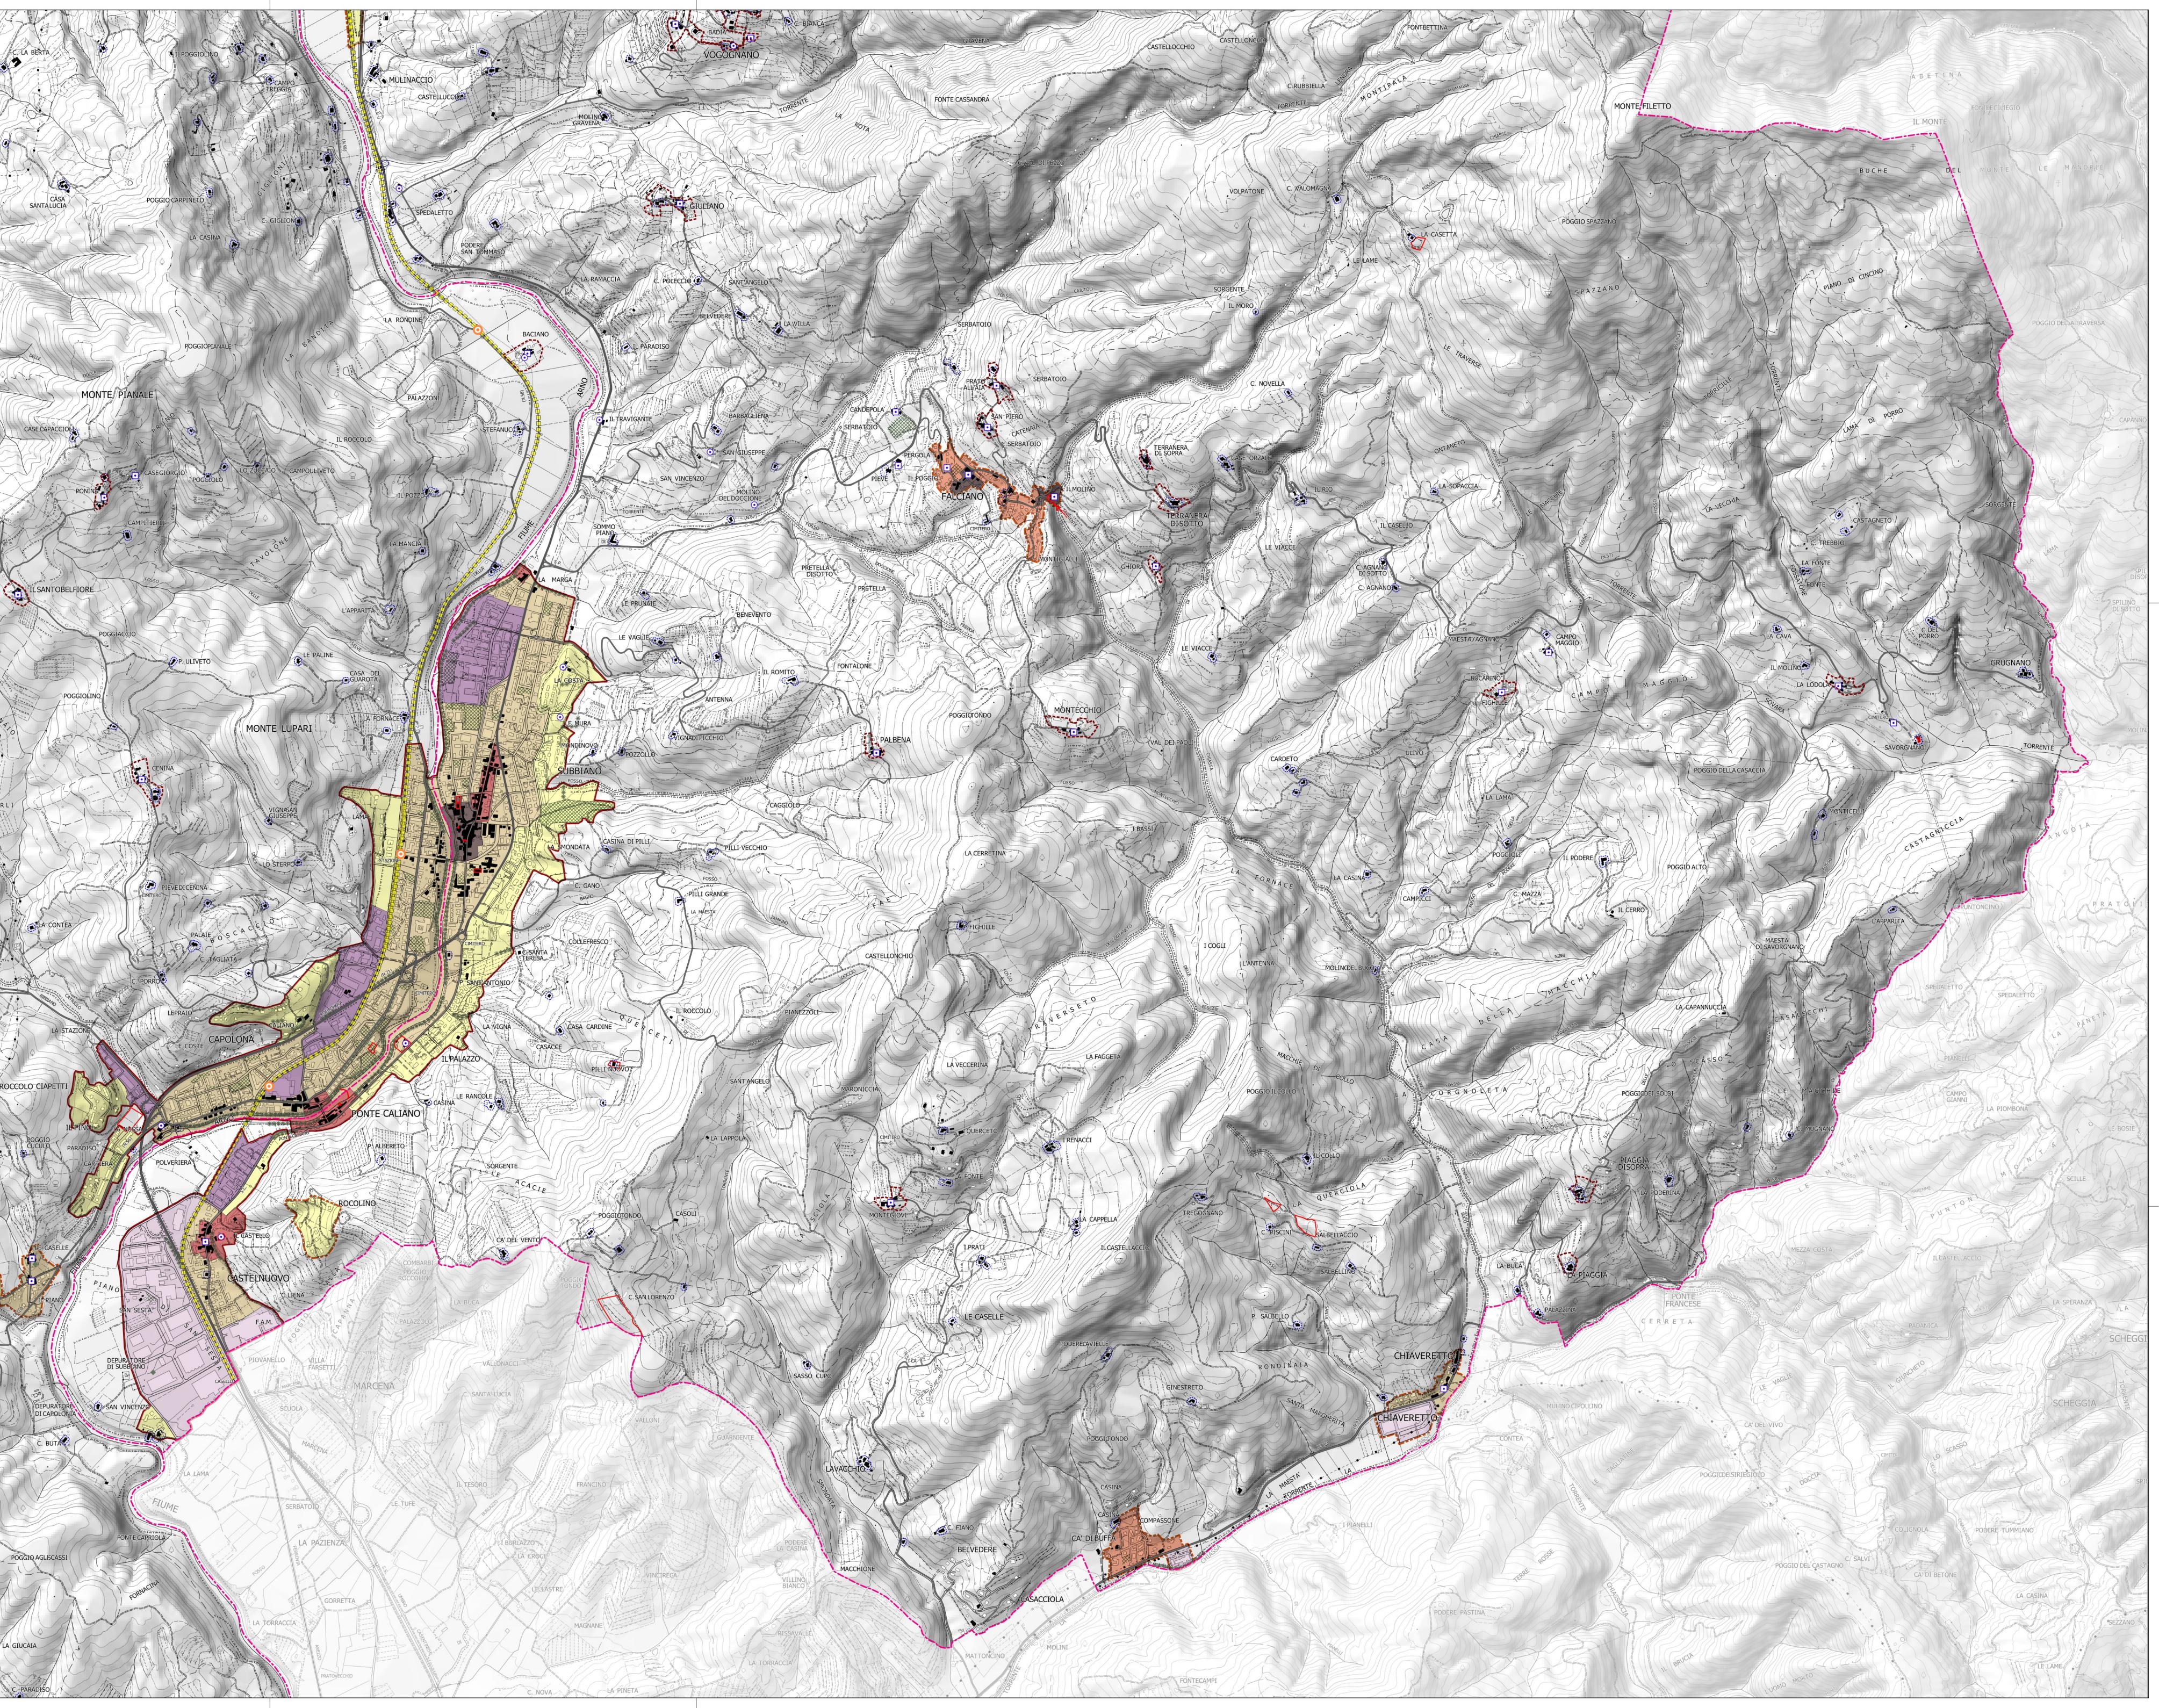

STA.03.c

Adozione

Approvazione

Febbraio 2024

Struttura Insediativa -Modificata a seguito di osservazioni-

Scala 1:10.000

# LEGENDA

Elementi di contesto

Limite amministrativo

Edificato storicizzato
Infrastrutture
O Fermate ferroviarie

FerroviaStrada Statale

Strada Provinciale
 Strada Comunale

Elementi della rete del verde urbano

# XXX Aree a verde

Formazioni lineari arboreo/arbustive
Individui arborei isolati

# Gerarchia degli insediamenti

| Gerarchia degli in |  |                   |
|--------------------|--|-------------------|
|                    |  | Centri principali |
|                    |  | Centri secondari  |
|                    |  | Nuclei minori     |
|                    |  | Beni culturali    |

#### Morfotipi urbani della città precontemporanea

Morfotipi urbani a prevalente funzione residenziale e mista

ts1 - Tessuto storico - art.11, c.3, lett.a di cui all'elaborato STR.05 Disciplina del territorio ts2 - Tessuto lineare storico - art.11, c.3, lett.b di cui all'elaborato STR.05 Disciplina del territorio

## Morfotipi urbani della città contemporanea

Morfotipi urbani a prevalente funzione residenziale e mista

tr5 - Tessuto puntiforme - art.11, c.3, lett.c di cui all'elaborato STR.05 Disciplina del territorio

tr6 - Tessuto a tipologie miste - art.11, c.3, lett.d di cui all'elaborato STR.05 Disciplina del territorio tr7 - Tessuto sfrangiato di margine - art.11, c.3, lett.e di cui all'elaborato STR.05 Disciplina del territorio

Morfotipi della città produttiva e specialistica

tps1 - Tessuto a proliferazione produttiva - art.11, c.3, lett.f di cui all'elaborato STR.05 Disciplina del territorio
 tps2 - Tessuto a piattaforme produttive – commerciali – direzionali - art.11, c.3, lett.g di cui all'elaborato STR.05 Disciplina del territorio

## Struttura insediativa riconosciuta dal PTCP

## • Aggregati

Ville e giardini
 Edilizia rurale di antica formazione